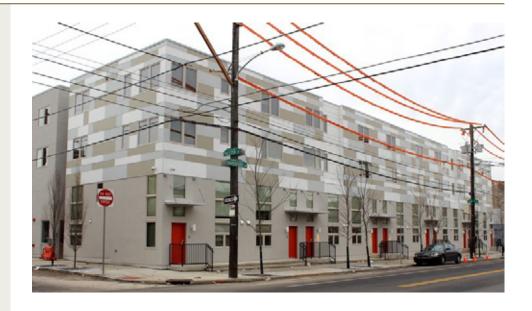

## **Project Profile**

Construction of a 24,300 square foot building, three-story, 20-unit apartment building.

This project was ground up construction of a three-story 20-unit apartment building. The 24,300 square foot building offers affordable one-three bedroom apartments, live-work spaces for artists, and a ground floor community room for art exhibition and education. The project was funded by the Philadelphia Housing Authority and the City of Philadelphia Office of Housing and Community Development Choice Neighborhood Initiative in combination with the PA Housing Finance Agency Low-Income Tax Credits.